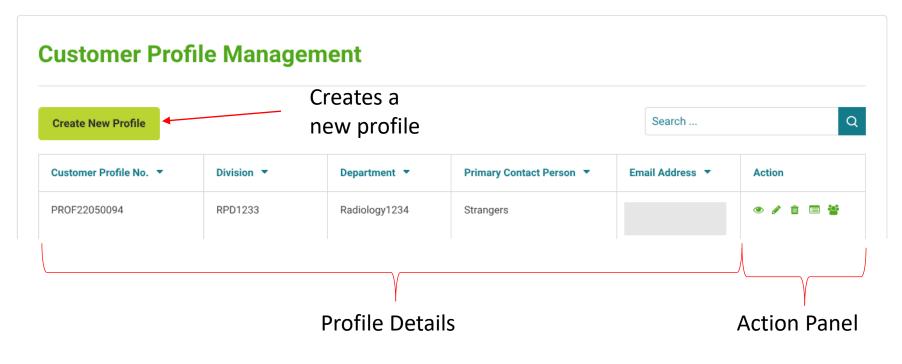

## $\begin{array}{c} 3 \\ \text{Services} \end{array} \\ \end{array}$

| Create New Profile                          |                   |                           |               |              | Search          |           |
|---------------------------------------------|-------------------|---------------------------|---------------|--------------|-----------------|-----------|
| Customer Profile No. 🔻                      | Division <b>•</b> | Department 💌              | Primary Conta | act Person 🔻 | Email Address 🔻 | Action    |
| PROF22050094                                | RPD1233           | Radiology1234             | Strangers     |              |                 | • 🖌 🛍 🔲 🗃 |
| CENCES SERVICES                             |                   | ay toggle<br>n the 2 tabs |               |              |                 |           |
|                                             | 4                 |                           |               |              | Search          | Q 5       |
| Licence No.  Expiry/Annual Payment Due Date |                   | ate 🔻                     | Status 🔻      |              |                 |           |
| R1/2023/00208 16 May 2024                   |                   |                           |               |              |                 |           |

## Step 1: (Organisation) Access the Radiation Worker Employment Management Page

| Customer Profi         | Customer Profile Management |               |                          |                 |         |  |  |
|------------------------|-----------------------------|---------------|--------------------------|-----------------|---------|--|--|
| Create New Profile     |                             |               |                          | Search          | Q       |  |  |
| Customer Profile No. 🔻 | Division 🔻                  | Department 💌  | Primary Contact Person 🔻 | Email Address 🔻 | Action  |  |  |
| PROF22050094           | RPD1233                     | Radiology1234 | Strangers                |                 | • / • • |  |  |

## **Step 1: Access the Radiation Worker Employment Management Page**

| Customer Profile Management |                   |               |                          |                 |           |  |
|-----------------------------|-------------------|---------------|--------------------------|-----------------|-----------|--|
| Create New Profile          |                   |               |                          | Search          | Q         |  |
| Customer Profile No. 🔻      | Division <b>•</b> | Department 💌  | Primary Contact Person 🔻 | Email Address 🔻 | Action    |  |
| PROF22050094                | RPD1233           | Radiology1234 | Strangers                |                 | • / 🕯 🗏 🗑 |  |