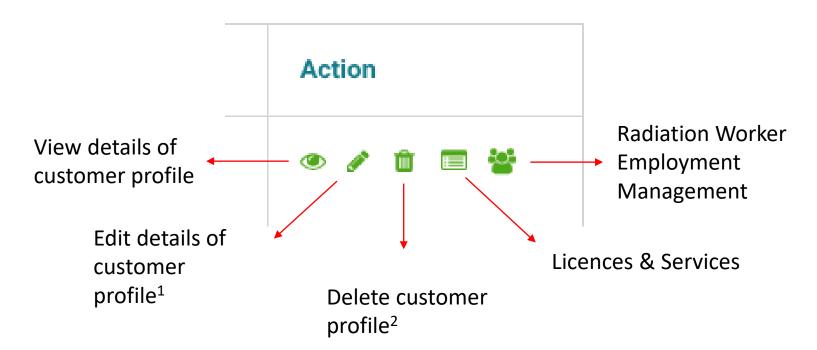

#### Note:

<sup>1</sup> Not all details are editable via ePortal. Please check that your/your organisation's information has been updated on MyInfo.

<sup>2</sup> Profiles with licence or service records may not be deleted.

## $\begin{array}{c} 3 \\ \text{Services} \end{array} \\ \end{array}$

| Create New Profile                          |                   |                           |               |              | Search          |           |
|---------------------------------------------|-------------------|---------------------------|---------------|--------------|-----------------|-----------|
| Customer Profile No. 🔻                      | Division <b>•</b> | Department 💌              | Primary Conta | act Person 🔻 | Email Address 🔻 | Action    |
| PROF22050094                                | RPD1233           | Radiology1234             | Strangers     |              |                 | • 🖌 🛍 🔲 🗃 |
| CENCES SERVICES                             |                   | ay toggle<br>n the 2 tabs |               |              |                 |           |
|                                             | 4                 |                           |               |              | Search          | Q 5       |
| Licence No.  Expiry/Annual Payment Due Date |                   | ate 🔻                     | Status 🔻      |              |                 |           |
| R1/2023/00208 16 May 2024                   |                   |                           |               |              |                 |           |

## Step 1: (Organisation) Access the Radiation Worker Employment Management Page

| Customer Profi         | Customer Profile Management |               |                          |                 |         |  |  |
|------------------------|-----------------------------|---------------|--------------------------|-----------------|---------|--|--|
| Create New Profile     |                             |               |                          | Search          | Q       |  |  |
| Customer Profile No. 🔻 | Division 🔻                  | Department 💌  | Primary Contact Person 🔻 | Email Address 🔻 | Action  |  |  |
| PROF22050094           | RPD1233                     | Radiology1234 | Strangers                |                 | • / • • |  |  |

## **Step 1: Access the Radiation Worker Employment Management Page**

| Customer Profile Management |                   |               |                          |                 |           |  |
|-----------------------------|-------------------|---------------|--------------------------|-----------------|-----------|--|
| Create New Profile          |                   |               |                          | Search          | Q         |  |
| Customer Profile No. 🔻      | Division <b>•</b> | Department 💌  | Primary Contact Person 🔻 | Email Address 🔻 | Action    |  |
| PROF22050094                | RPD1233           | Radiology1234 | Strangers                |                 | • / 🕯 🗏 🗑 |  |