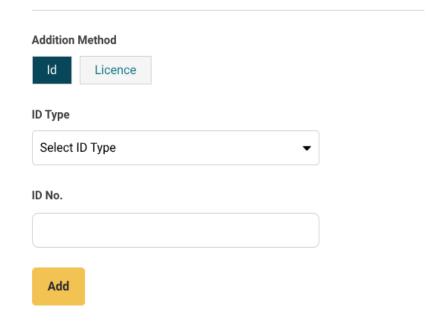

#### You Will Need:

To request to add a radiation worker to your employment list, you will require the worker's ID or inputs/registration number.

#### Customer Profile No.: PROF22050094

| PENDING | REGISTERED | REJECTED             | WITHDRAWN | REMOVED |        |   |
|---------|------------|----------------------|-----------|---------|--------|---|
| Add Nev | w Worker   | ck on "Ado<br>orker" | d New     |         | Search | Q |

Organisations may use the worker's ID (i.e. NRIC/FIN) or R1 registration/N3 licence number to add them into their employment management list.

After addition, the worker's name will appear in the "Pending" tab. The worker will also be notified via email to accept or reject the request.