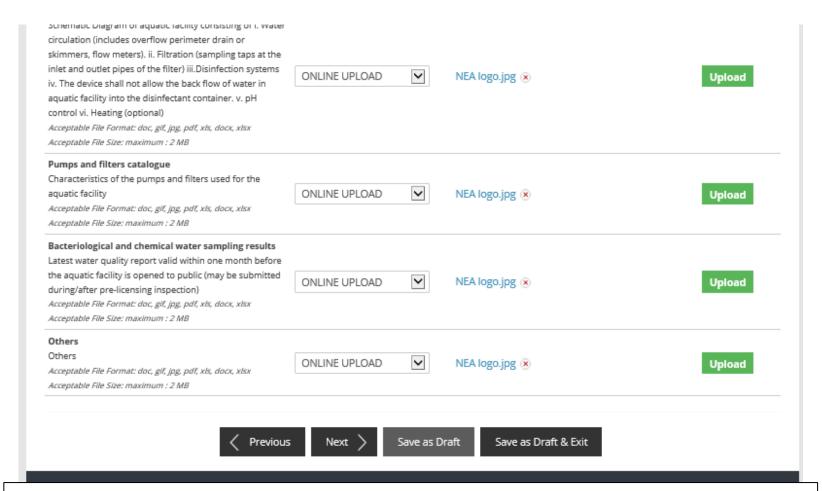

#### Apply for New Licence

Aquatic Facility Licence

Click 'Upload' to upload the corresponding file for your application

Document Name Attachment Action Type BCA Temporary Occupation Permit (TOP) and/or Approval for Addition and Alteration Work Temporary Occupation Permit (TOP) and/or approval for ~ ONLINE UPLOAD Upload addition and alteration work to be carried out Acceptable File Format: jpg, gif, doc, docx, pdf Acceptable File Size: maximum : 2 MB Planning approval from relevant agency for change of

use and/or addition and alteration work (if applicable) Planning approval from relevant agency for change of use and/or addition and alteration work (if applicable)

~ ONLINE UPLOAD

Upload

MY PORTFOLIO

LICENCE APPLICATION