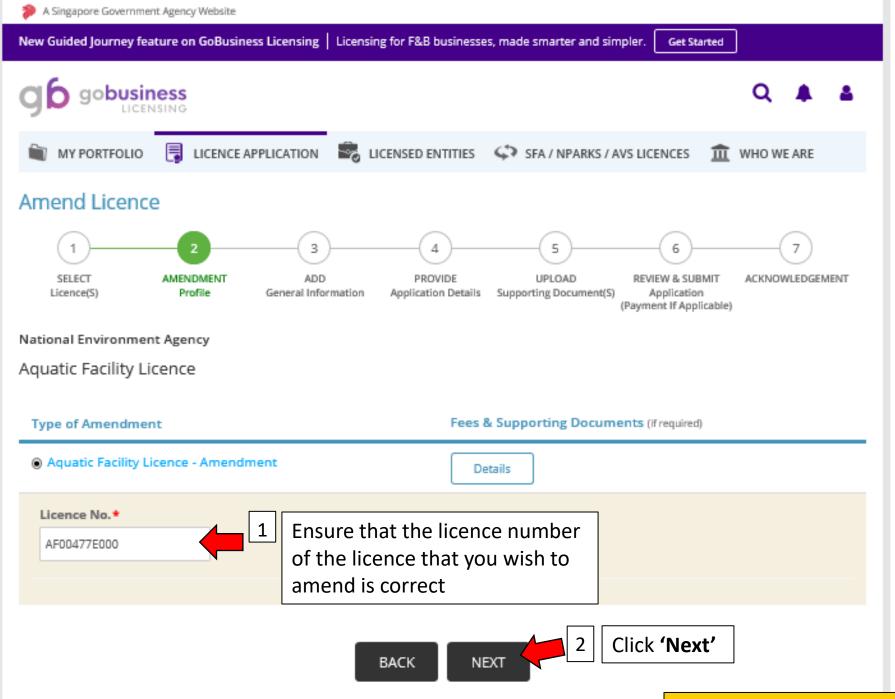

are received and are in proper order.

The National Environment Agency (NEA) collects personal information to carry out its various functions and duties under the National Environment Agency Act (Cap 195) including the implementation of environmental and public health policies in Singapore and any other related purposes.

I hereby consent to NEA's use of the information provided by me in the course of any application I have made to the NEA, to facilitate the processing of such application for such purposes.

I hereby further consent to NEA sharing the information in such application with other Government agencies, or nongovernment entities authorized to carry out specific government services, unless prohibited by legislation



Click 'Submit'



Submit





## Amend Existing Licence









#### Your particulars will be automatically filled in for you

#### Applicant's Particulars

Note: Salutation, Name, Citizenship, Gender and Date Of Birth are taken from User Profile for your convenience. Please proceed to *Update User Profile* screen to edit these information where necessary. Salutation\* Designation ~ ~ Mr Managing Director Name \* Office Tel Number Fill in your 2 S9941793ETest contact number Citizenship\* Home Tel Number here accordingly SINGAPORE CITIZEN as indicated by the asterisk(\*) Gender\* Male () Female Fax Number Date Of Birth \* 06/02/1991 Mobile Number\* +5591112345 Primary Contact Office Tel Number Email\* asd@asd.com Mode \* Home Tel Number Alternative Email Mobile Number Provide your email here. Select your 1 Tick if you prefer to Please ensure that th