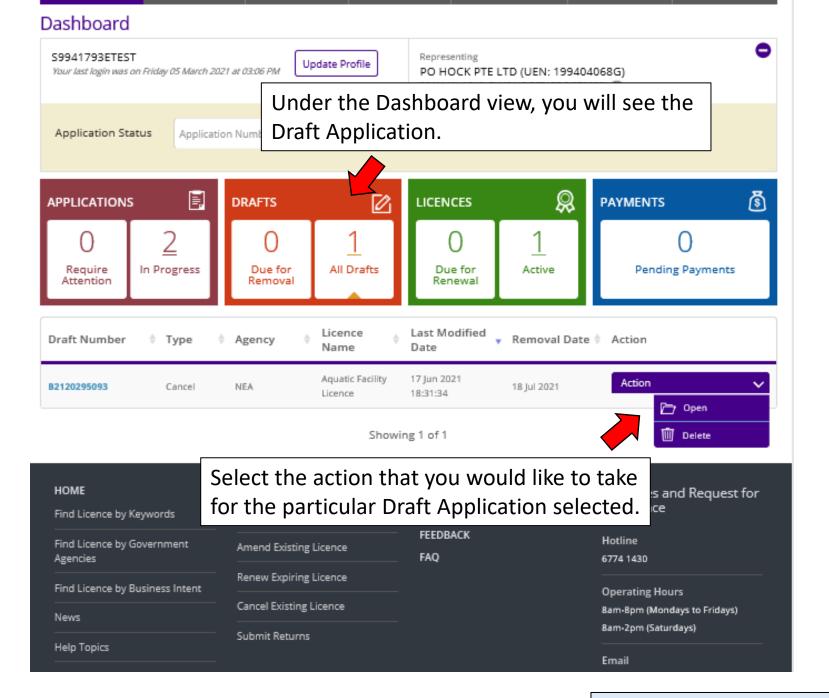

# Other Applicationrelated Functions

If halfway through the application you decide to click 'Save as Draft', a copy of the application will be saved in 'Draft' mode if you decide to return to complete the application the next time.

## Apply for New Licence

Aquatic Facility Licence