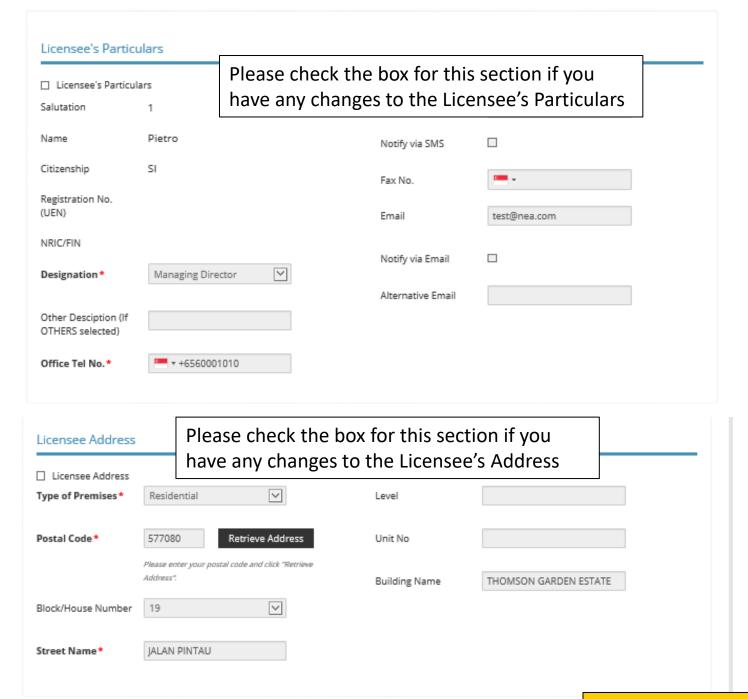

Amend Existing Licence - Page 5 of 16

| Mailing Address                                       |                             |                | check the box for this section if you any changes to the Mailing Address |                                  |                             |  |
|-------------------------------------------------------|-----------------------------|----------------|--------------------------------------------------------------------------|----------------------------------|-----------------------------|--|
| ☐ Mailing Address Please fill in an addres            | s where the a               | gencies ca     | n contact the filer /                                                    | applicant with matters regarding | the licence(s) application. |  |
| Same As<br>Organisation/Business<br>Operating Address | П<br>5                      |                |                                                                          | Street Name*                     |                             |  |
| Type of Premises*                                     | Please Sel                  | ect            | V                                                                        | Level                            |                             |  |
| Postal Code *                                         |                             | Ret            | trieve Address                                                           | Unit No                          |                             |  |
|                                                       | Please enter y<br>Address". | our postal cod | le and click 'Retrieve                                                   | Building Name                    |                             |  |
| Block/House No.                                       | Please Sel                  | ect            | V                                                                        |                                  |                             |  |
| Organisation/Busi                                     | ness Oper                   | ating Ad       | dress                                                                    |                                  |                             |  |
| Type of Premises*                                     | Retail O                    | utlet          | $\checkmark$                                                             | Level                            |                             |  |
| Postal Code*                                          | 577080                      |                |                                                                          | Unit No                          |                             |  |
| Block/House No*                                       | 19                          |                | V                                                                        | Building Name                    | THOMSON GARDEN ESTATE       |  |
| Street Name*                                          | JALAN PI                    | NTAU           | Please ch                                                                | neck the box for t               | his section if you          |  |
| ☐ Change of Type of D                                 | Development                 |                | have any                                                                 | changes to the T                 | ype of Development          |  |
| Type of Development                                   | * Please S                  | elect          | Y                                                                        | For others, please specify *     |                             |  |