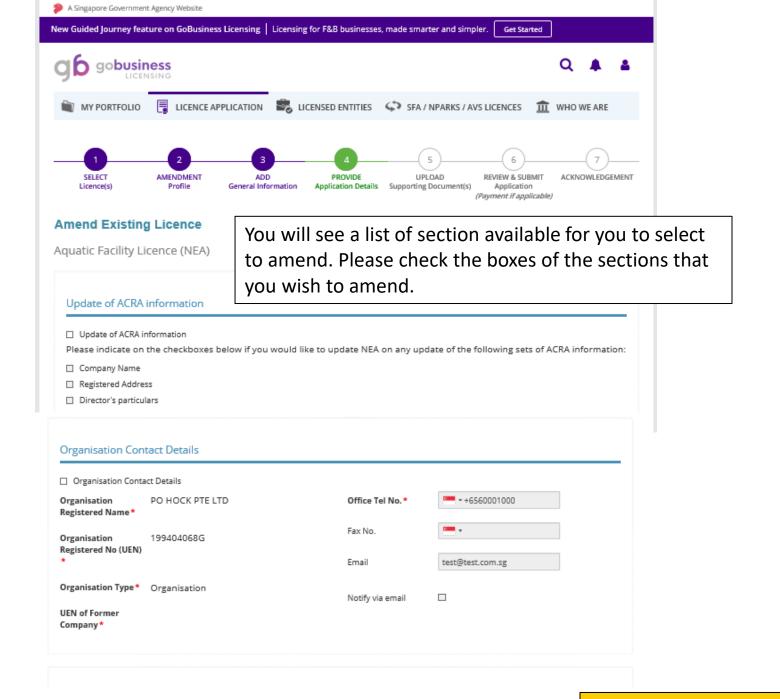

## Amend Existing Licence

For Address with Multiple Aquatic Facilities (using the same filtration system)

Change of Aquatic Facilities Details

Note: This is applicable only to amending the Type of Aquatic Facility that is sharing the same filtration system as the other aquatic facility under the same licence.

Please note that one licence for one filtration system. If you have a separate filtration system for the aquatic facility that you intend to add, please apply for a new licence.

| Changes to Structure and/or Facility Equipment                                                                               | Please check the box for this section if you have any changes to the structure, pump, filter or chemical dosing equipment of your aquatic facility(s) |  |
|------------------------------------------------------------------------------------------------------------------------------|-------------------------------------------------------------------------------------------------------------------------------------------------------|--|
| ☐ Changes to Structure and/or Facility Equipment                                                                             |                                                                                                                                                       |  |
| Please indicate on the checkboxes below if you would like to update NEA on any update of the following sets of iniformation. |                                                                                                                                                       |  |
| ☐ Structure                                                                                                                  | ☐ Pump                                                                                                                                                |  |
| ☐ Filter                                                                                                                     | ☐ Chemical dosing Equipment                                                                                                                           |  |
|                                                                                                                              |                                                                                                                                                       |  |
|                                                                                                                              | <u> </u>                                                                                                                                              |  |