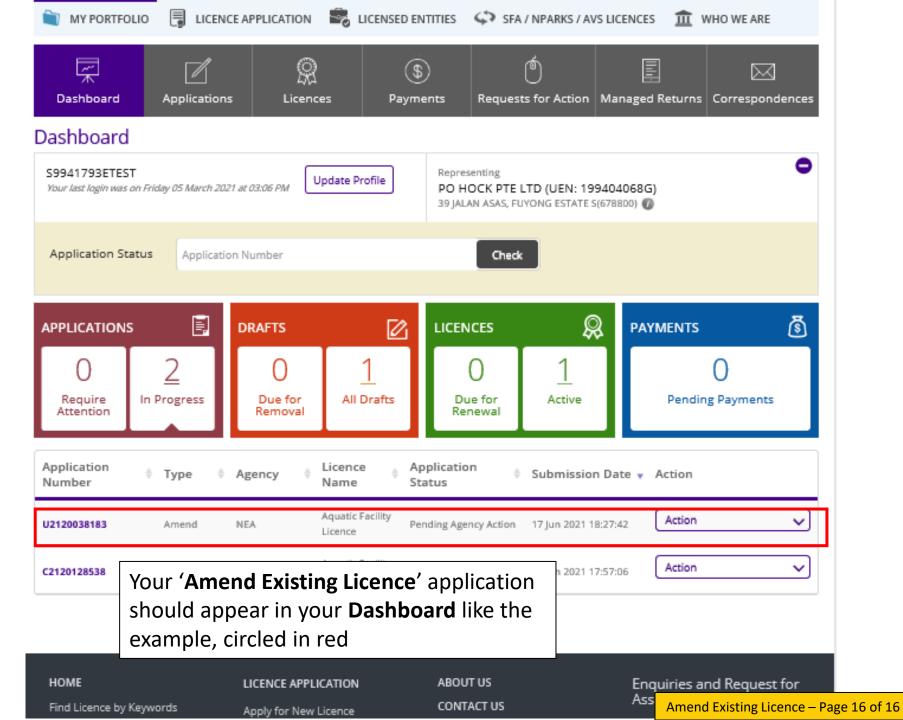

## Amend Existing Licence

The AF that you added will show up in the table circled in red

Click this black button to edit your entry

New Guided Journey feature on GoBusiness Licensing Licensing for F&B businesses, made smarter and simpler.