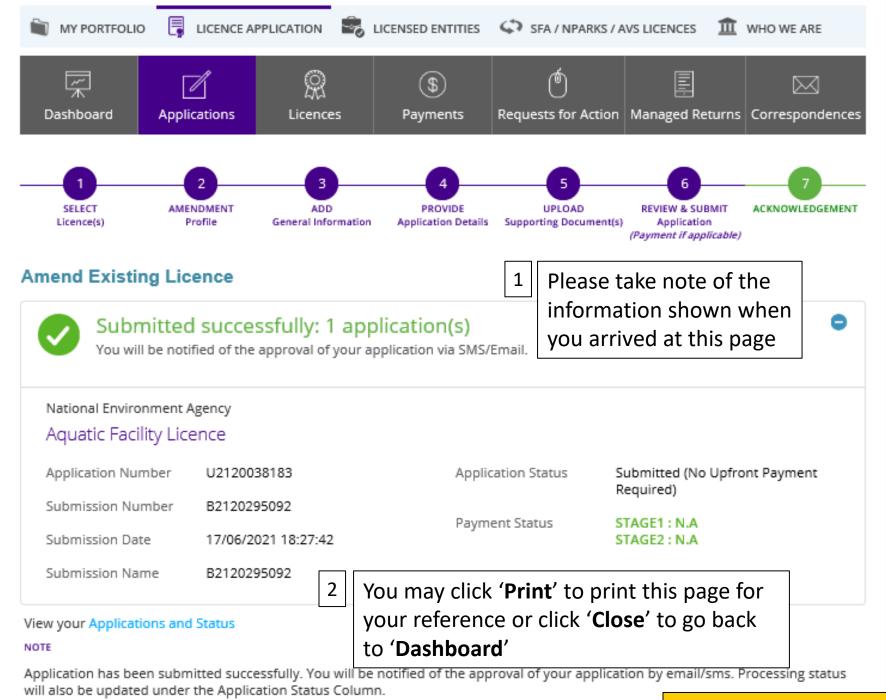

## Amend Existing Licence

Submit

before submitting the application

2

Please note that the "Submission Name" is for your personal reference only.

Amend Existing Licence – Page 15 of 16