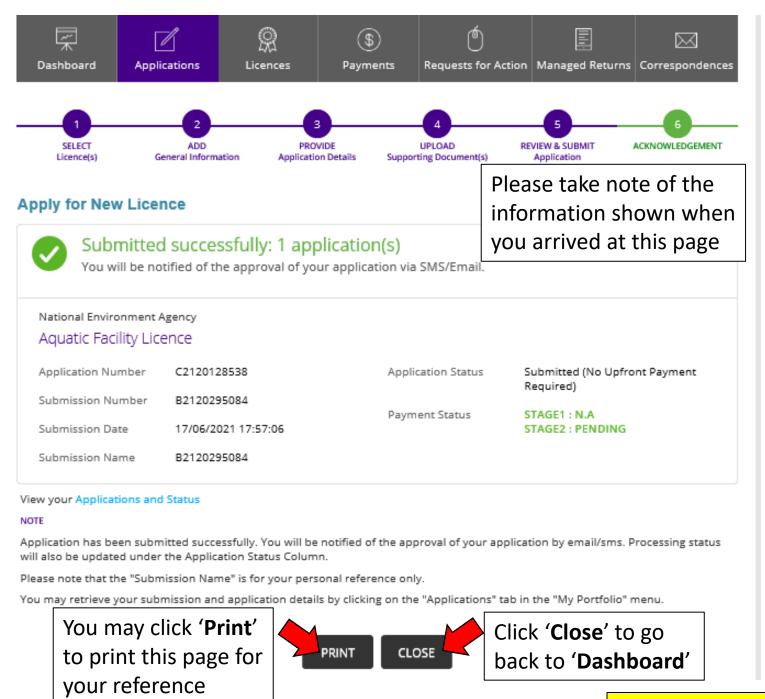

#### Apply for New Licence

Aquatic Facility Licence

Click 'Upload' to upload the corresponding file for your application

Document Name Attachment Action Type BCA Temporary Occupation Permit (TOP) and/or Approval for Addition and Alteration Work Temporary Occupation Permit (TOP) and/or approval for ~ ONLINE UPLOAD Upload addition and alteration work to be carried out Acceptable File Format: jpg, gif, doc, docx, pdf Acceptable File Size: maximum : 2 MB Planning approval from relevant agency for change of

use and/or addition and alteration work (if applicable) Planning approval from relevant agency for change of use and/or addition and alteration work (if applicable)

~ ONLINE UPLOAD

Upload

MY PORTFOLIO

LICENCE APPLICATION

Click 'Submit'

Submit