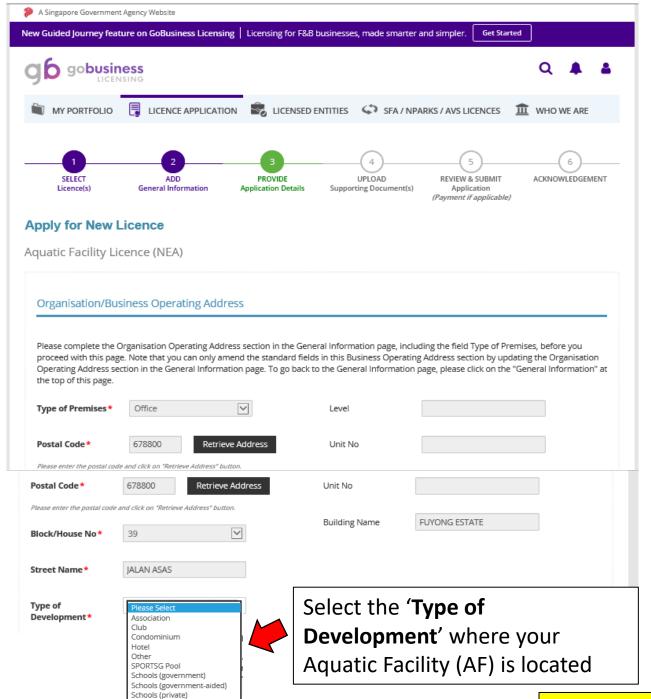

#### Organisation Operating Address

Amend Existing Licence - Page 5 of 16

| Mailing Address                                       |                             |                | check the box for this section if you any changes to the Mailing Address |                                  |                             |  |
|-------------------------------------------------------|-----------------------------|----------------|--------------------------------------------------------------------------|----------------------------------|-----------------------------|--|
| ☐ Mailing Address Please fill in an addres            | s where the a               | gencies ca     | n contact the filer /                                                    | applicant with matters regarding | the licence(s) application. |  |
| Same As<br>Organisation/Business<br>Operating Address | П<br>5                      |                |                                                                          | Street Name*                     |                             |  |
| Type of Premises*                                     | Please Sel                  | ect            | V                                                                        | Level                            |                             |  |
| Postal Code *                                         |                             | Ret            | trieve Address                                                           | Unit No                          |                             |  |
|                                                       | Please enter y<br>Address". | our postal cod | le and click 'Retrieve                                                   | Building Name                    |                             |  |
| Block/House No.                                       | Please Sel                  | ect            | V                                                                        |                                  |                             |  |
| Organisation/Busi                                     | ness Oper                   | ating Ad       | dress                                                                    |                                  |                             |  |
| Type of Premises*                                     | Retail O                    | utlet          | $\checkmark$                                                             | Level                            |                             |  |
| Postal Code*                                          | 577080                      |                |                                                                          | Unit No                          |                             |  |
| Block/House No*                                       | 19                          |                | V                                                                        | Building Name                    | THOMSON GARDEN ESTATE       |  |
| Street Name*                                          | JALAN PI                    | NTAU           | Please ch                                                                | neck the box for t               | his section if you          |  |
| ☐ Change of Type of D                                 | Development                 |                | have any                                                                 | changes to the T                 | ype of Development          |  |
| Type of Development                                   | * Please S                  | elect          | Y                                                                        | For others, please specify *     |                             |  |