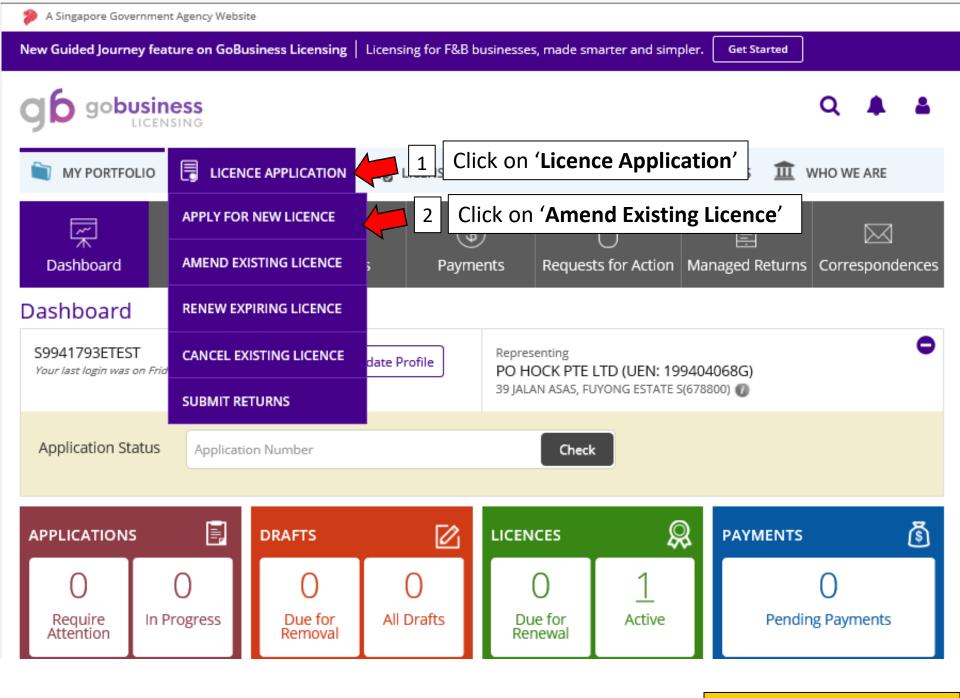

ents are received and are in proper order.

The National Environment Agency (NEA) collects personal information to carry out its various functions and duties under the National Environment Agency Act (Cap 195) including the implementation of environmental and public health policies in Singapore and any other related purposes.

I hereby consent to NEA's use of the information provided by me in the course of any application I have made to the NEA, to facilitate the processing of such application for such purposes.

I hereby further consent to NEA sharing the information in such application with other Government agencies, or nongovernment entities authorized to carry out specific government services, unless prohibited by legislation



Click 'Submit'



Submit





## Amend Existing Licence









#### Your particulars will be automatically filled in for you

#### Applicant's Particulars

Note: Salutation, Name, Citizenship, Gender and Date Of Birth are taken from User Profile for your convenience. Please proceed to *Update User Profile* screen to edit these information where necessary. Salutation\* Designation ~ ~ Mr Managing Director Name \* Office Tel Number Fill in your 2 S9941793ETest contact number Citizenship\* Home Tel Number here accordingly SINGAPORE CITIZEN as indicated by the asterisk(\*) Gender\* Male () Female Fax Number Date Of Birth \* 06/02/1991 Mobile Number\* +5591112345 Primary Contact Office Tel Number Email\* asd@asd.com Mode \* Home Tel Number Alternative Email Mobile Number Provide your email here. Select your 1 Tick if you prefer to Please ensure tha