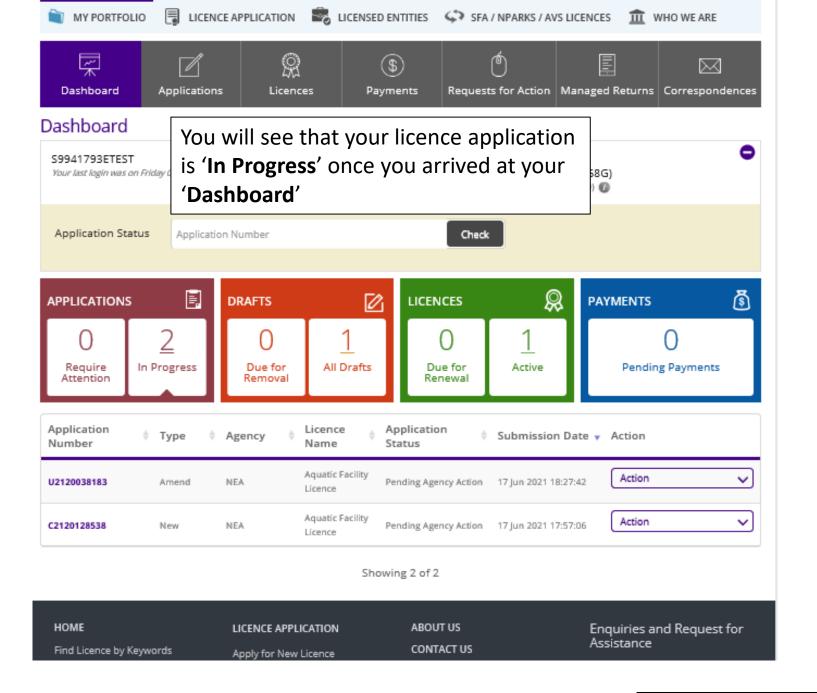

# Other Applicationrelated Functions

If halfway through the application you decide to click 'Save as Draft', a copy of the application will be saved in 'Draft' mode if you decide to return to complete the application the next time.