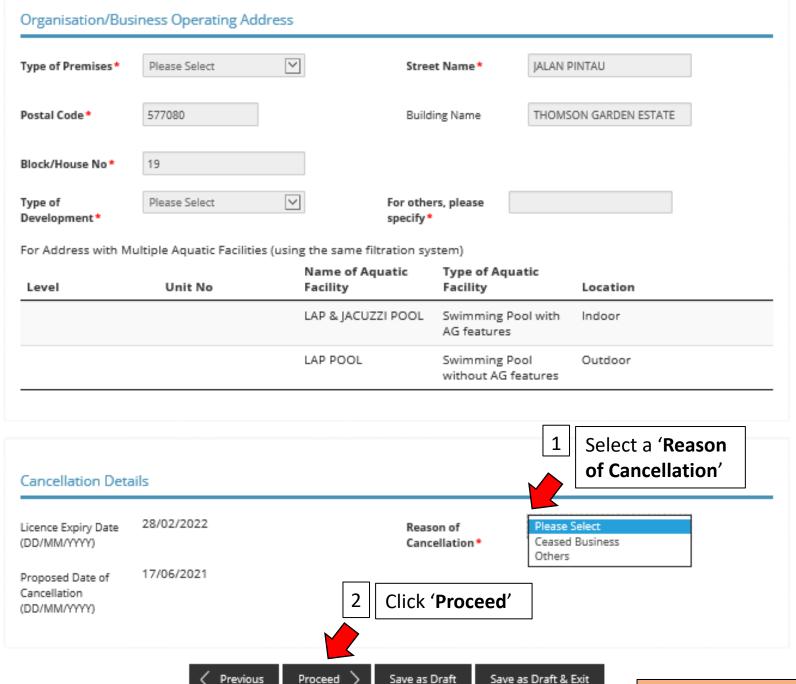

For Address with Multiple Aquatic Facilities (using the same filtration system)

Change of Aquatic Facilities Details

Note: This is applicable only to amending the Type of Aquatic Facility that is sharing the same filtration system as the other aquatic facility under the same licence.

Please note that one licence for one filtration system. If you have a separate filtration system for the aquatic facility that you intend to add, please apply for a new licence.

| Changes to Structure and/or Facility Equipment                                                                               | Please check the box for this section if you have any changes to the structure, pump, filter or chemical dosing equipment of your aquatic facility(s) |  |
|------------------------------------------------------------------------------------------------------------------------------|-------------------------------------------------------------------------------------------------------------------------------------------------------|--|
| ☐ Changes to Structure and/or Facility Equipment                                                                             |                                                                                                                                                       |  |
| Please indicate on the checkboxes below if you would like to update NEA on any update of the following sets of iniformation. |                                                                                                                                                       |  |
| ☐ Structure                                                                                                                  | ☐ Pump                                                                                                                                                |  |
| ☐ Filter                                                                                                                     | ☐ Chemical dosing Equipment                                                                                                                           |  |
|                                                                                                                              |                                                                                                                                                       |  |
|                                                                                                                              | <u> </u>                                                                                                                                              |  |