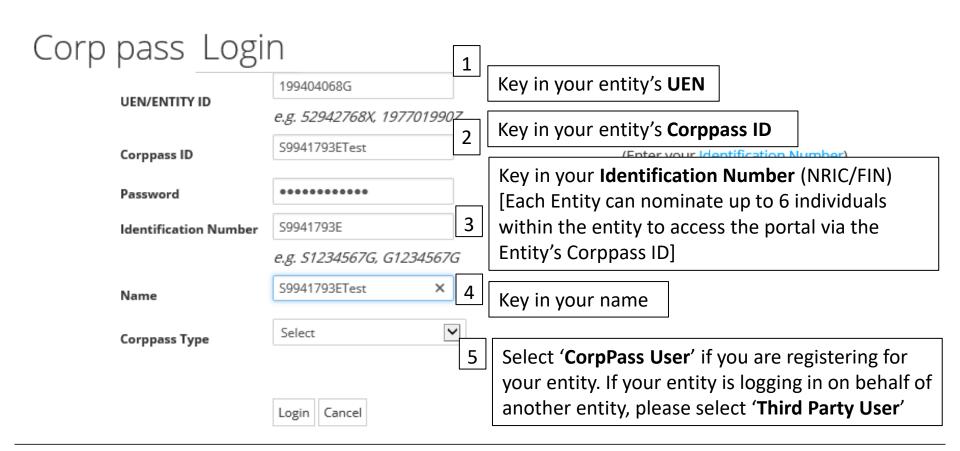

#### **GoBusiness portal weblink**

https://licence1.business.gov.sg/web/frontier/