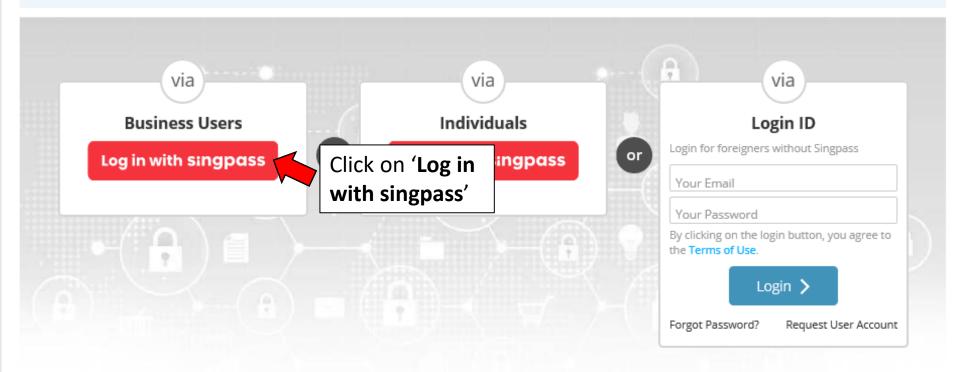

#### **GoBusiness portal weblink**

https://licence1.business.gov.sg/web/frontier/