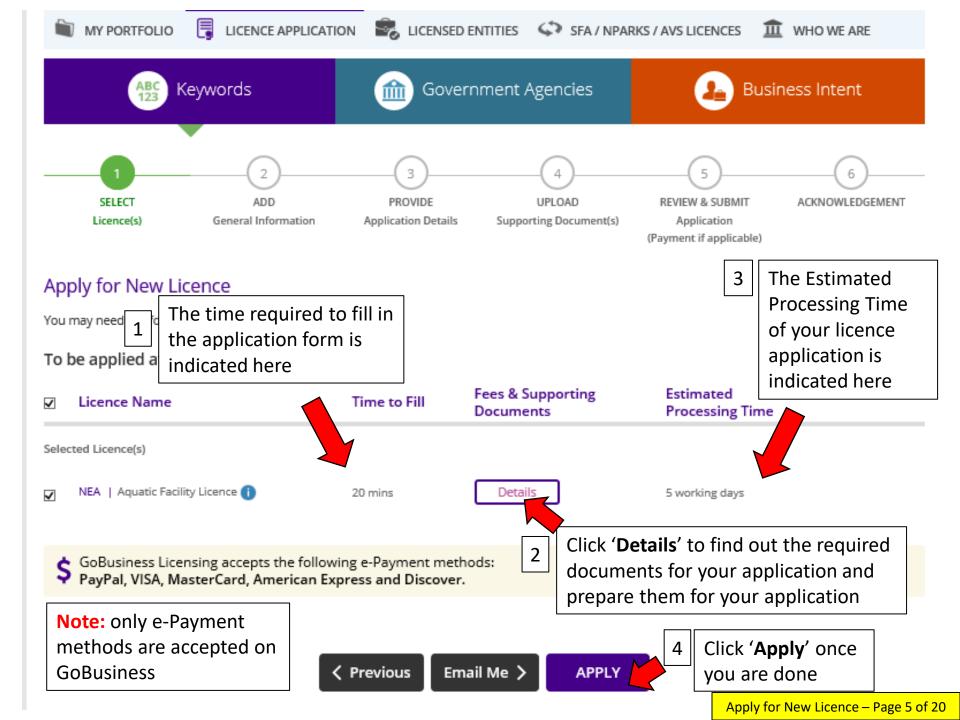

GoBusiness Licensing helpdesk.







#### List of licensing agencies' contact numbers

If you have specific queries such as licensing policies, status of the licence approval and clarifications on the licence submission, you can contact the respective Government agencies directly:

General – Page 1 of 4

**Get Started** 









LICENCE APPLICATION





**New Guided Journey feature on GoBusiness Licensing** Licensing for F&B businesses, made smarter and simpler.

LICENSED ENTITIES SFA / NPARKS / AVS LICENCES



WHO WE ARE





**New Guided Journey feature on GoBusiness Licensing** Licensing for F&B businesses, made smarter and simpler.

**Get Started** 









LICENCE APPLICATION



LICENSED ENTITIES



SFA / NPARKS / AVS LICENCES



WHO WE ARE





### Apply for New Licence











#### Apply for New Licence

#### Terms of Use

#### I. Agreement

- Access this services is governed by the terms and conditions as stated below ("Terms of Use"). By accessing and using the Website, you shall be deemed to have accepted and agreed to be legally bound by these Terms of Use. If you do not accept any of these Terms of Use, please leave the Website.
- In these Terms of Use, the words "we", "our" and "us" refer to the Government of Singapore and all Statutory Boards.
  "Statutory Board" means any body corporate established by or under written law from time to time to perform or
  discharge any public function.
- These Terms of Use may be changed from time to time. Changes will be posted on this page. Your use of the Website
  after changes have been posted on the Website will