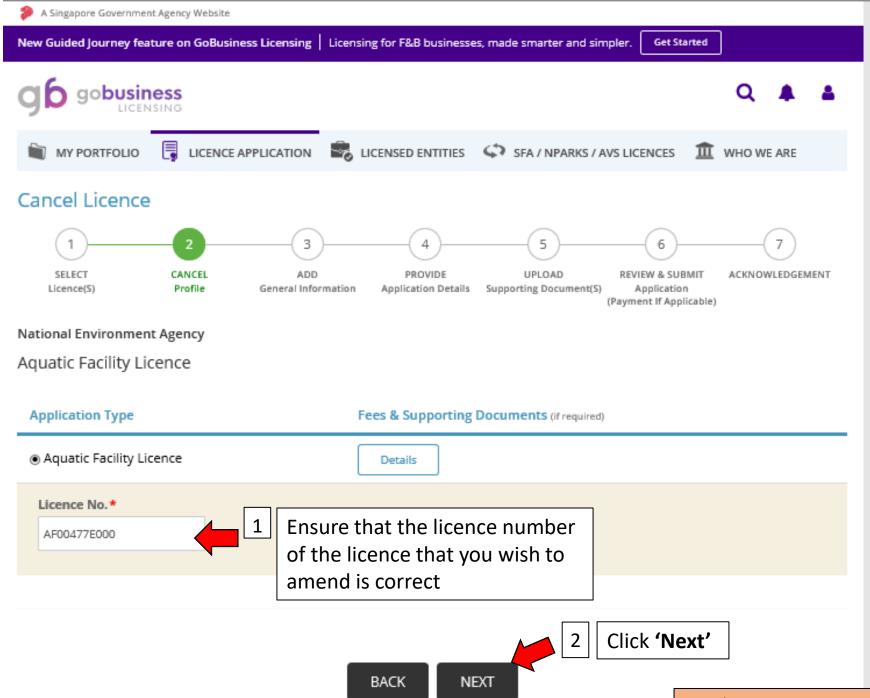

l proceedings, I shall not dispute the acknowledgements, information recorded in or produced.

Please read the declaration and check the boxes accordingly.



## Aquatic Facility Licence



I hereby consent to NEA use of the information provided by me in the course of any application I have made to the NEA, to facilitate the processing of such application for such purposes.

I hereby further consent to NEA sharing the information in such application with other Government agencies, or nongovernment entities authorized to carry out specific government services, unless prohibited by legislatio





Submit

before submitting the application

2



Please note that the "Submission Name" is for your personal reference only.

Amend Existing Licence – Page 15 of 16



## Cancel Existing Licence







## **Cancel Existing Licence**

#### Terms of Use

#### Agreement

- Access this services is governed by the terms and conditions as stated below ("Terms of Use"). By accessing and using the Website, you shall be deemed to have accepted and agreed to be legally bound by these Terms of Use. If you do not accept any of these Terms of Use, please leave the Website.
- In these Terms of Use, the words "we", "our" and "us" refer to the Government of Singapore and all Statutory Boards. "Statutory Board" means any body corporate established by or under written law from time to time to perform or discharge any public function.
- These Terms of Use may be changed from time to time. Changes will be posted on this page. Your use of the Website after changes have been posted on the Website will con