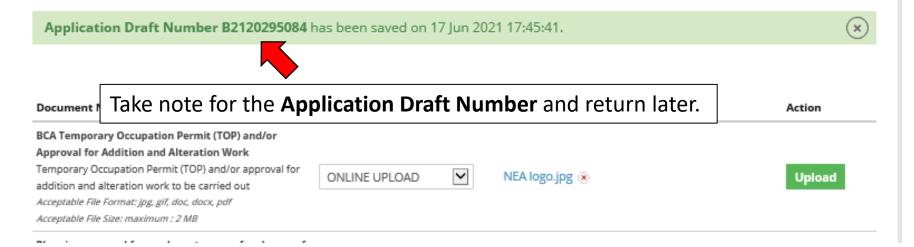

# Other Applicationrelated Functions

If halfway through the application you decide to click 'Save as Draft', a copy of the application will be saved in 'Draft' mode if you decide to return to complete the application the next time.