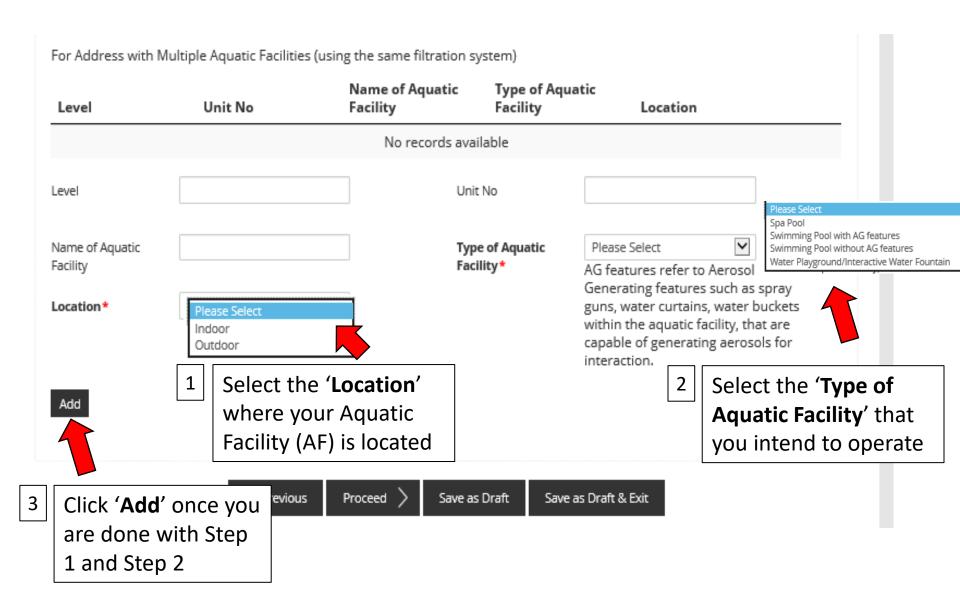

For Address with Multiple Aquatic Facilities (using the same filtration system)

Change of Aquatic Facilities Details

Note: This is applicable only to amending the Type of Aquatic Facility that is sharing the same filtration system as the other aquatic facility under the same licence.

Please note that one licence for one filtration system. If you have a separate filtration system for the aquatic facility that you intend to add, please apply for a new licence.

| Changes to Structure and/or Facility Equipment                                                                               | Please check the box for this section if you have any changes to the structure, pump, filter or chemical dosing equipment of your aquatic facility(s) |  |
|------------------------------------------------------------------------------------------------------------------------------|-------------------------------------------------------------------------------------------------------------------------------------------------------|--|
| ☐ Changes to Structure and/or Facility Equipment                                                                             |                                                                                                                                                       |  |
| Please indicate on the checkboxes below if you would like to update NEA on any update of the following sets of iniformation. |                                                                                                                                                       |  |
| ☐ Structure                                                                                                                  | ☐ Pump                                                                                                                                                |  |
| ☐ Filter                                                                                                                     | ☐ Chemical dosing Equipment                                                                                                                           |  |
|                                                                                                                              |                                                                                                                                                       |  |
|                                                                                                                              | <u> </u>                                                                                                                                              |  |