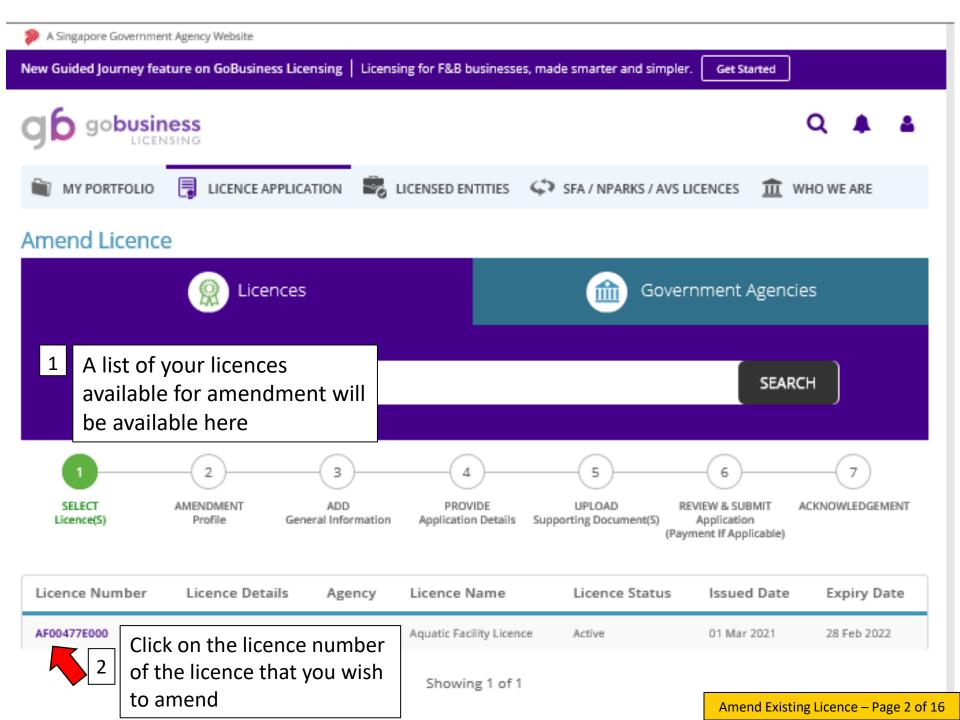

ts are received and are in proper order.

The National Environment Agency (NEA) collects personal information to carry out its various functions and duties under the National Environment Agency Act (Cap 195) including the implementation of environmental and public health policies in Singapore and any other related purposes.

I hereby consent to NEA's use of the information provided by me in the course of any application I have made to the NEA, to facilitate the processing of such application for such purposes.

I hereby further consent to NEA sharing the information in such application with other Government agencies, or nongovernment entities authorized to carry out specific government services, unless prohibited by legislation



Click 'Submit'



Submit





## Amend Existing Licence









#### Your particulars will be automatically filled in for you

#### Applicant's Particulars

Note: Salutation, Name, Citizenship, Gender and Date Of Birth are taken from User Profile for your convenience. Please proceed to *Update User Profile* screen to edit these information where necessary. Salutation\* Designation ~ ~ Mr Managing Director Name \* Office Tel Number Fill in your 2 S9941793ETest contact number Citizenship\* Home Tel Number here accordingly SINGAPORE CITIZEN as indicated by the asterisk(\*) Gender\* Male () Female Fax Number Date Of Birth \* 06/02/1991 Mobile Number\* +5591112345 Primary Contact Office Tel Number Email\* asd@asd.com Mode \* Home Tel Number Alternative Email Mobile Number Provide your email here. Select your 1 Tick if you prefer to Please ensure that