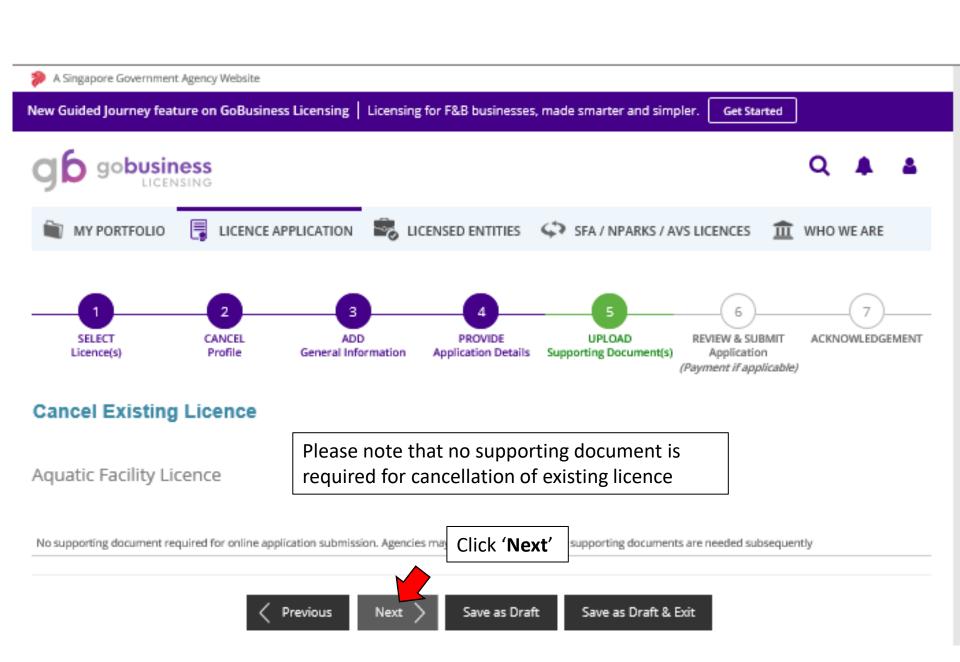

these information where necessary. Salutation\* Designation ~ ~ Mr Managing Director Name \* Office Tel Number Fill in your 2 S9941793ETest contact number Citizenship\* Home Tel Number here accordingly SINGAPORE CITIZEN as indicated by the asterisk(\*) Gender\* Male () Female Fax Number Date Of Birth \* 06/02/1991 Mobile Number\* +5591112345 Primary Contact Office Tel Number Email\* asd@asd.com Mode \* Home Tel Number Alternative Email Mobile Number Provide your email here. Select your 1 Tick if you prefer to Please ensure that the receive status updates **'Primary Contact** email provided is of licence application via Mode' functional as this will be SMS the primary mode of notification/reminder





ious Proceed Save as Draft Save as Draft & Exit

Cancel Existing Licence – Page 6 of 8



### **Cancel Existing Licence**

#### Information Review

Please review your completed application here. You may return to the sections you wish to edit by clicking on the circle corresponding to the section to be edited.



|                     |                   |                               | ^ |
|---------------------|-------------------|-------------------------------|---|
| Filer's Particulars |                   |                               |   |
| Salutation          | Mr                | Designation Managing Director |   |
| Name                | S9941793ETest     | Office Tel Number             |   |
| Citizenship         | SINGAPORE CITIZEN | Home Tel Number               |   |
| Gender              | Male              | Fax Number                    |   |
| Date Of Bir