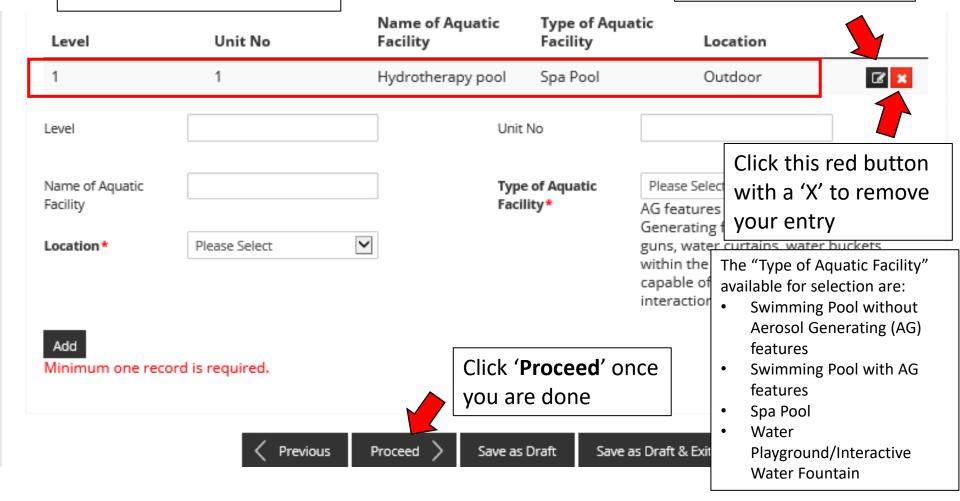

For Address with Multiple Aquatic Facilities (using the same filtration system)

Change of Aquatic Facilities Details

Note: This is applicable only to amending the Type of Aquatic Facility that is sharing the same filtration system as the other aquatic facility under the same licence.

Please note that one licence for one filtration system. If you have a separate filtration system for the aquatic facility that you intend to add, please apply for a new licence.

| Changes to Structure and/or Facility Equipment                                                                               | Please check the box for this section if you have any changes to the structure, pump, filter or chemical dosing equipment of your aquatic facility(s) |  |
|------------------------------------------------------------------------------------------------------------------------------|-------------------------------------------------------------------------------------------------------------------------------------------------------|--|
| ☐ Changes to Structure and/or Facility Equipment                                                                             |                                                                                                                                                       |  |
| Please indicate on the checkboxes below if you would like to update NEA on any update of the following sets of iniformation. |                                                                                                                                                       |  |
| ☐ Structure                                                                                                                  | ☐ Pump                                                                                                                                                |  |
| ☐ Filter                                                                                                                     | ☐ Chemical dosing Equipment                                                                                                                           |  |
|                                                                                                                              |                                                                                                                                                       |  |
|                                                                                                                              | <u> </u>                                                                                                                                              |  |