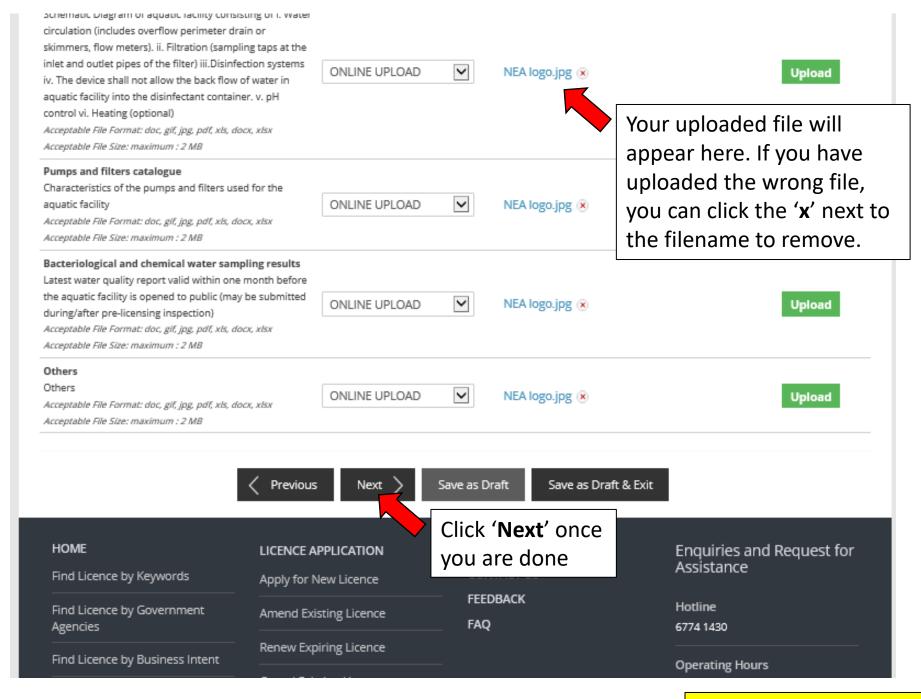

#### Apply for New Licence

Aquatic Facility Licence

Click 'Upload' to upload the corresponding file for your application

Document Name Attachment Action Type BCA Temporary Occupation Permit (TOP) and/or Approval for Addition and Alteration Work Temporary Occupation Permit (TOP) and/or approval for ~ ONLINE UPLOAD Upload addition and alteration work to be carried out Acceptable File Format: jpg, gif, doc, docx, pdf Acceptable File Size: maximum : 2 MB Planning approval from relevant agency for change of

use and/or addition and alteration work (if applicable) Planning approval from relevant agency for change of use and/or addition and alteration work (if applicable)

~ ONLINE UPLOAD

Upload

MY PORTFOLIO

LICENCE APPLICATION