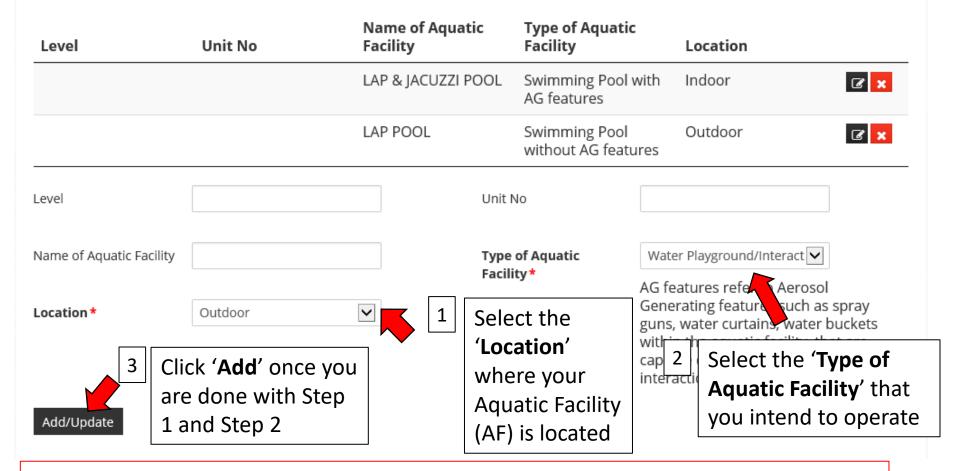

For Address with Multiple Aquatic Facilities (using the same filtration system)

Change of Aquatic Facilities Details

Note: This is applicable only to amending the Type of Aquatic Facility that is sharing the same filtration system as the other aquatic facility under the same licence.

Please note that one licence for one filtration system. If you have a separate filtration system for the aquatic facility that you intend to add, please apply for a new licence.

| Changes to Structure and/or Facility Equipment                                                                               | Please check the box for this section if you have any changes to the structure, pump, filter or chemical dosing equipment of your aquatic facility(s) |  |
|------------------------------------------------------------------------------------------------------------------------------|-------------------------------------------------------------------------------------------------------------------------------------------------------|--|
| ☐ Changes to Structure and/or Facility Equipment                                                                             |                                                                                                                                                       |  |
| Please indicate on the checkboxes below if you would like to update NEA on any update of the following sets of iniformation. |                                                                                                                                                       |  |
| ☐ Structure                                                                                                                  | ☐ Pump                                                                                                                                                |  |
| ☐ Filter                                                                                                                     | ☐ Chemical dosing Equipment                                                                                                                           |  |
|                                                                                                                              |                                                                                                                                                       |  |
|                                                                                                                              | <u> </u>                                                                                                                                              |  |