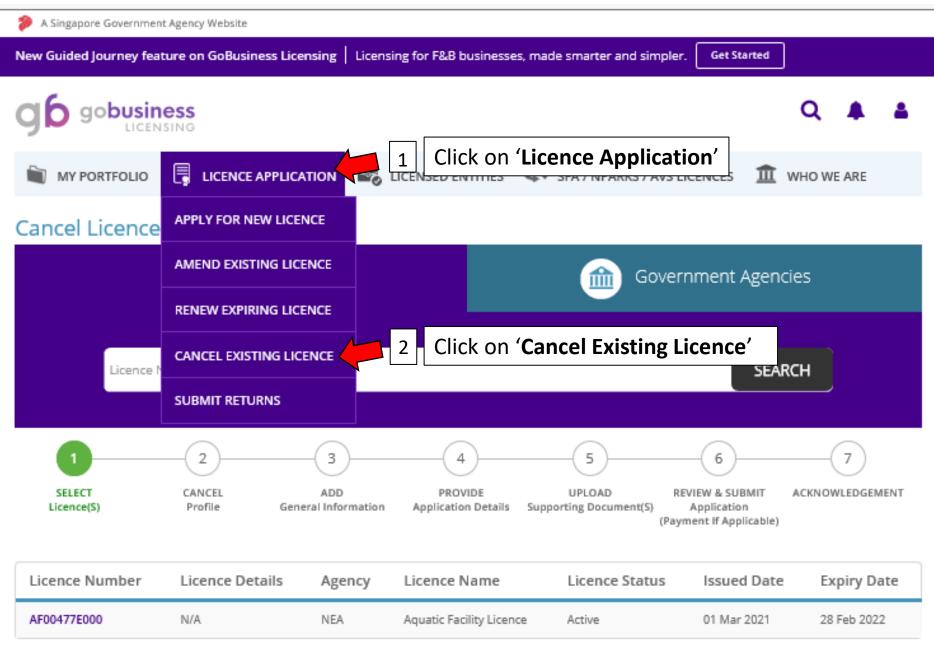

gal proceedings, I shall not dispute the acknowledgements, information recorded in or produced.

Please read the declaration and check the boxes accordingly.



## Aquatic Facility Licence



I hereby consent to NEA use of the information provided by me in the course of any application I have made to the NEA, to facilitate the processing of such application for such purposes.

I hereby further consent to NEA sharing the information in such application with other Government agencies, or nongovernment entities authorized to carry out specific government services, unless prohibited by legislatio





Submit

before submitting the application

2



Please note that the "Submission Name" is for your personal reference only.

Amend Existing Licence – Page 15 of 16



## Cancel Existing Licence







## **Cancel Existing Licence**

#### Terms of Use

#### Agreement

- Access this services is governed by the terms and conditions as stated below ("Terms of Use"). By accessing and using the Website, you shall be deemed to have accepted and agreed to be legally bound by these Terms of Use. If you do not accept any of these Terms of Use, please leave the Website.
- In these Terms of Use, the words "we", "our" and "us" refer to the Government of Singapore and all Statutory Boards. "Statutory Board" means any body corporate established by or under written law from time to time to perform or discharge any public function.
- These Terms of Use may be changed from time to time. Changes will be posted on this page. Your use of the Website after changes have been posted on the Website will c