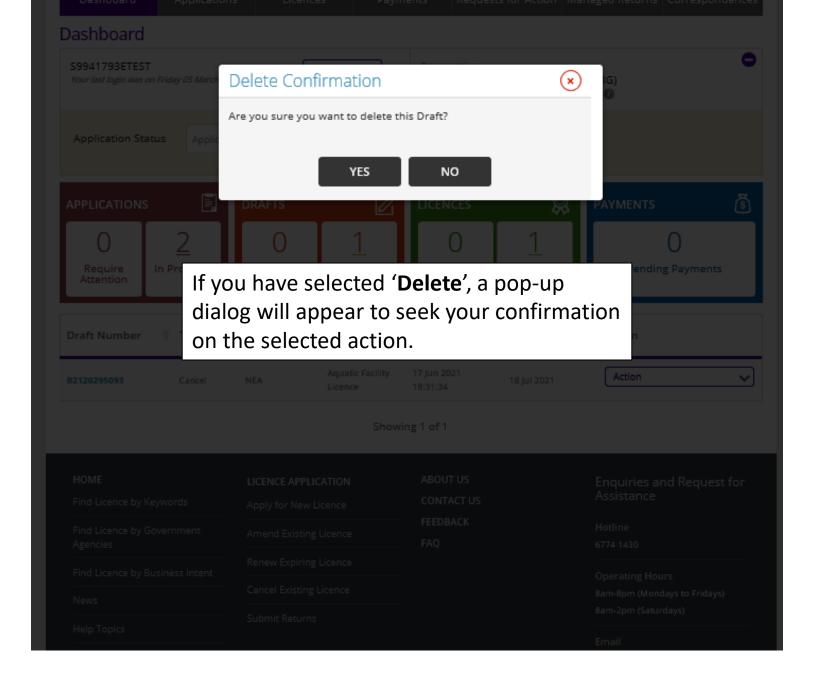

# Other Applicationrelated Functions

If halfway through the application you decide to click 'Save as Draft', a copy of the application will be saved in 'Draft' mode if you decide to return to complete the application the next time.

## Apply for New Licence

Aquatic Facility Licence