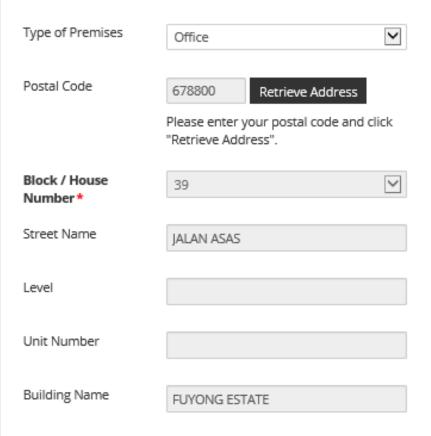

| Applicant's Addre         | SS                                                                                   | Please provide ye fields marked by                            | our address in the an asterisk(*) |                                         |
|---------------------------|--------------------------------------------------------------------------------------|---------------------------------------------------------------|-----------------------------------|-----------------------------------------|
| Address Type *            | ● Local ○ Fo                                                                         | oreign                                                        | Street Name*                      | SCIENCE PARK ROAD                       |
| 「ype of Premises★         | Residential                                                                          | V                                                             | Level                             |                                         |
| Postal Code*              | 117611 Retrieve Address  Please enter your postal code and click "Retrieve Address". |                                                               | Unit Number                       | E.g. 05-01 Key in:05                    |
|                           |                                                                                      |                                                               |                                   | E.g. 05-01 Key in:01                    |
| Block / House<br>Number * | 31                                                                                   | <b>V</b>                                                      | Building Name                     | THE CRIMSON                             |
|                           | ls are retrieved fro                                                                 | m ACRA. If you find the info<br>for the update to be reflecte |                                   | odate your business entity details with |
| Organisation Name         | PO HOCK PTE LTD                                                                      | )                                                             |                                   |                                         |
| JEN                       | 199404068G                                                                           |                                                               |                                   |                                         |
|                           |                                                                                      |                                                               |                                   |                                         |
| Organisation Type         | EXEMPT PRIVATE                                                                       | COMPANY LIMITED BY                                            |                                   |                                         |