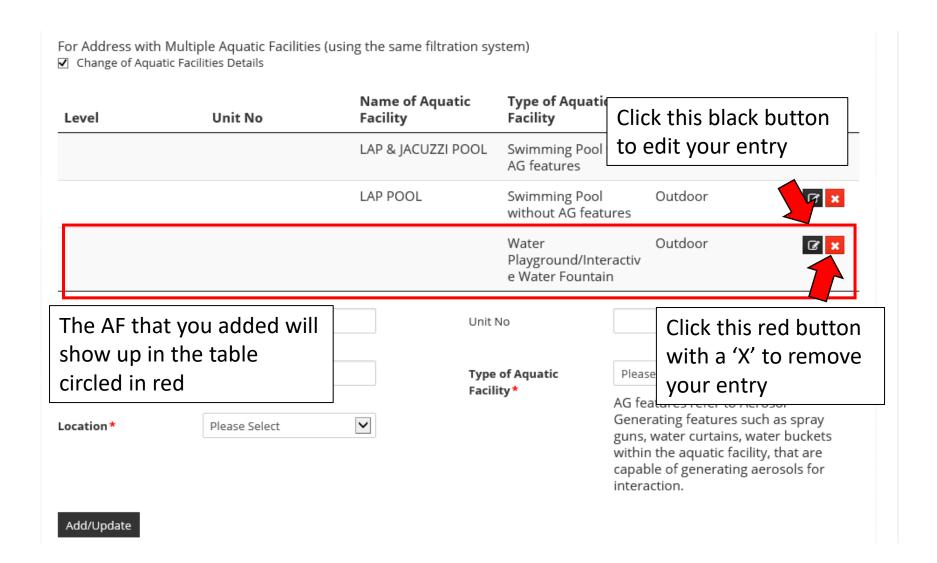

For Address with Multiple Aquatic Facilities (using the same filtration system)

Change of Aquatic Facilities Details

Note: This is applicable only to amending the Type of Aquatic Facility that is sharing the same filtration system as the other aquatic facility under the same licence.

Please note that one licence for one filtration system. If you have a separate filtration system for the aquatic facility that you intend to add, please apply for a new licence.

| Changes to Structure and/or Facility Equipment                                                                               | Please check the box for this section if you have any changes to the structure, pump, filter or chemical dosing equipment of your aquatic facility(s) |  |
|------------------------------------------------------------------------------------------------------------------------------|-------------------------------------------------------------------------------------------------------------------------------------------------------|--|
| ☐ Changes to Structure and/or Facility Equipment                                                                             |                                                                                                                                                       |  |
| Please indicate on the checkboxes below if you would like to update NEA on any update of the following sets of iniformation. |                                                                                                                                                       |  |
| ☐ Structure                                                                                                                  | ☐ Pump                                                                                                                                                |  |
| ☐ Filter                                                                                                                     | ☐ Chemical dosing Equipment                                                                                                                           |  |
|                                                                                                                              |                                                                                                                                                       |  |
|                                                                                                                              | <u> </u>                                                                                                                                              |  |