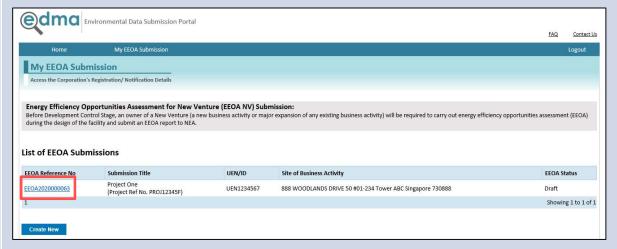

### **Steps/Data Input**

- On the Home Page, Click on My EEOA Submission navigation at the top of the screen.
- My EEOA Submission page is displayed.
- Click on the Create New button to launch new EEOA submission.
- When there is a draft EEOA submission created, Click on the EEOA Reference No hyperlink to launch the created EEOA submission.

All EEOA submissions in "Re-open/ Draft" status assigned to the EEOA respondent will be retrieved and displayed accordingly. If there is no EEOA submission found, "No Record Found" will be displayed.