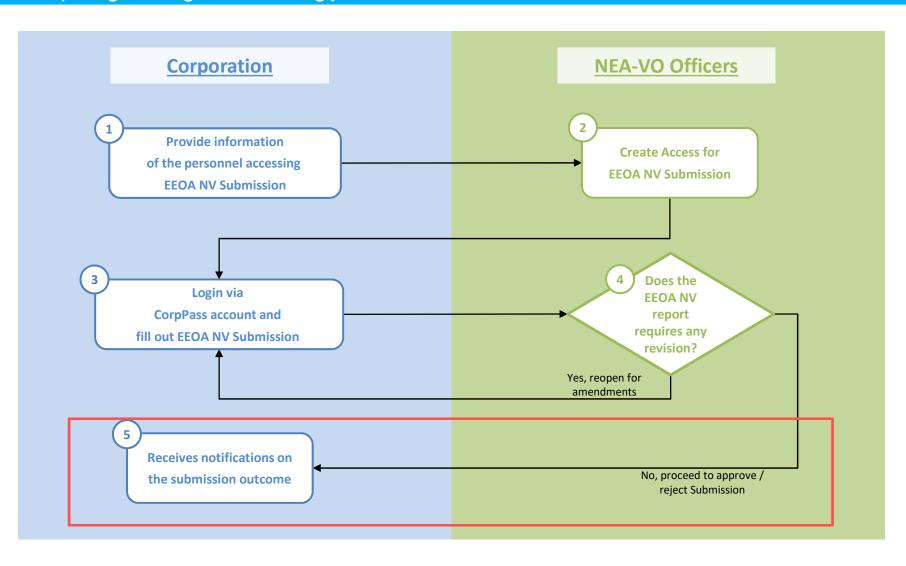

## **EEOA NV Submission Reopened**

All sites that are required to fulfill their obligations under the Energy Conservation (Energy Management Practices) will go through the following processes for EEOA NV:

## Email Notifications when Submission is Reopened

#### **Steps/Data Input** Screen Email notification received by registered [External] Re-opening of Energy Efficiency Opportunities Assessment for New Venture Report Submission EEOA respondent when the EEOA submission is being reopened. Dear Sir / Mdm This email is to inform that the following form of your corporation's Energy Efficiency Opportunities Assessment for New Venture Report has been re-opened. Corporation Name: Singapore Unique Entity Number (UEN): Site Address of Business Activity: Comments: Click here to login to make the necessary amendment(s) and re-submit the forms once the amendments have been made. For enquiries, please refer to the relevant contact details at the Contact Us page in the Environmental Data Submission Portal. \*\*\*THIS IS A SYSTEM GENERATED NOTIFICATION. PLEASE DO NOT REPLY TO THIS MESSAGE\*\*\* Upon logging into the EDMA portal, the **Environmental Data Submission Portal** EEOA NV submission which has been Contact Us reopened will be available for the My EEOA Submission authorized users to edit. Access the Corporation's Registration/ Notification Details Energy Efficiency Opportunities Assessment for New Venture (EEOA NV) Submission: Before Development Control Stage, an owner of a New Venture (a new business activity or major expansion of any existing business activity) will be required to carry out energy efficiency opportunities assess during the design of the facility and submit an EEOA report to NEA. List of EEOA Submissions EEOA Reference No Site of Business Activity UEN1234567 888 WOODLANDS DRIVE 50 #01-234 Tower ABC Singapore 730888 (Project Ref No. PROJ12345F) Create New