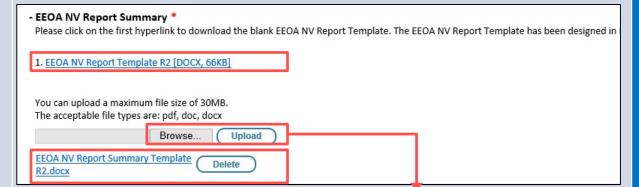

### **Steps/Data Input**

- At the EEOA NV Report Summary section, EEOA respondent is able to submit their corporation's EEOA NV Report Summary document.
- Click on the document template hyperlink 'EEOA NV Report Summary Template R2'
   to be completed offline and electronically.
- Click Browse and select the file to be uploaded, click Upload button to upload the EEOA NV Report Summary for submission.
- The select file will be uploaded successfully and link will be displayed accordingly.

When a wrong file type is uploaded, an error message will be displayed: "Please ensure file format of the EEOA NV Report Summary is pdf/ doc/docx."

When a file size exceed the acceptable limit, an error message will be displayed: "Size of the EEOA NV Report Summary cannot be more than 30MB."