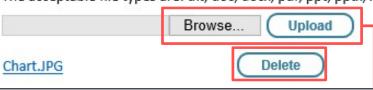

# Energy Efficiency Opportunities Assessment for New Venture (EEOA NV) Submission (4/9) – Delete EEOA NV Report Summary

### **Steps/Data Input**

- At the EEOA NV Report Summary section, EEOA respondent is able to submit their corporation's EEOA NV Report Summary document.
- Click on the document template hyperlink 'EEOA NV Report Summary Template R2'
   to be completed offline and electronically.
- Click Browse and select the file to be uploaded, click Upload button to upload the EEOA NV Report Summary for submission.
- The select file will be uploaded successfully and link will be displayed accordingly.

When a wrong file type is uploaded, an error message will be displayed: "Please ensure file format of the EEOA NV Report Summary is pdf/ doc/docx."

When a file size exceed the acceptable limit, an error message will be displayed: "Size of the EEOA NV Report Summary cannot be more than 30MB."