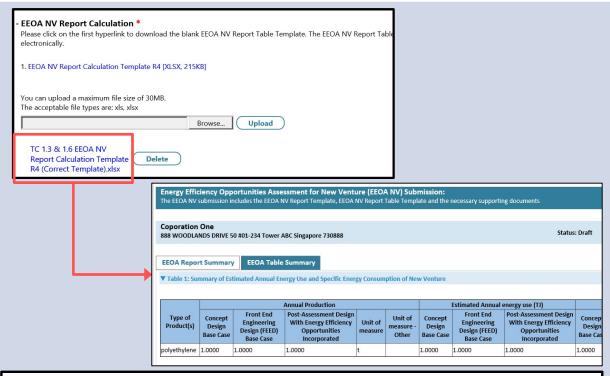

# Energy Efficiency Opportunities Assessment for New Venture (EEOA NV) Submission (5/9) – Delete EEOA NV Report Calculation

### **Steps/Data Input**

- At the EEOA NV Report Calculation section, EEOA respondent is able to upload the calculation file used for in the EEOA NV form.
- Click on the document template hyperlink
   'EEOA NV Report Calculation Template R4'
   to be completed offline and electronically.
- Click Browse and select the file to be uploaded, click Upload button to upload the EEOA NV Report Calculation for submission.
- The select file will be uploaded successfully and link will be displayed accordingly.