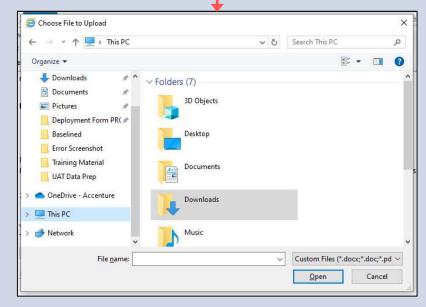

### **Steps/Data Input**

- At the EEOA NV Report Summary section, EEOA respondent is able to submit their corporation's EEOA NV Report Summary document.
- Click on the document template hyperlink 'EEOA NV Report Summary Template R2'
   to be completed offline and electronically.
- Click Browse and select the file to be uploaded, click Upload button to upload the EEOA NV Report Summary for submission.
- The select file will be uploaded successfully and link will be displayed accordingly.

When a wrong file type is uploaded, an error message will be displayed: "Please ensure file format of the EEOA NV Report Summary is pdf/ doc/docx."

When a file size exceed the acceptable limit, an error message will be displayed: "Size of the EEOA NV Report Summary cannot be more than 30MB."