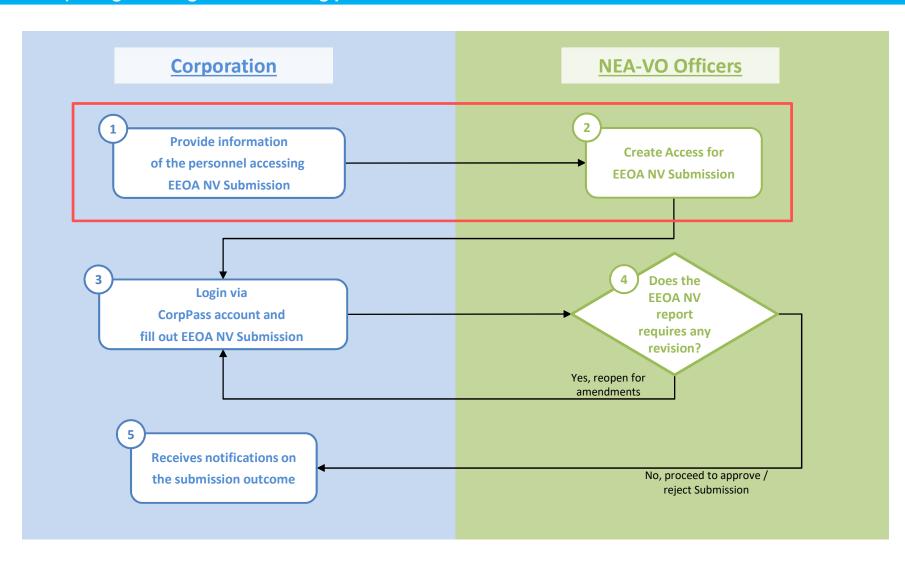

#### Access to EEOA NV submission is granted on individual basis

- Corporations will need to submit the personnel details of those who will be involved in the report submission to NEA-VO officers.
- This is to ensure that the NEA-VO officers are able to review and grant the permission accordingly.
- These are the information required:
  - 1. UEN (of the corporation)
  - 2. Identification Number
  - 3. First Name
  - 4. Last Name
  - 5. Contact Number
  - 6. Email Address
- An email notification will be sent to the authorised personnel when the access has been granted.