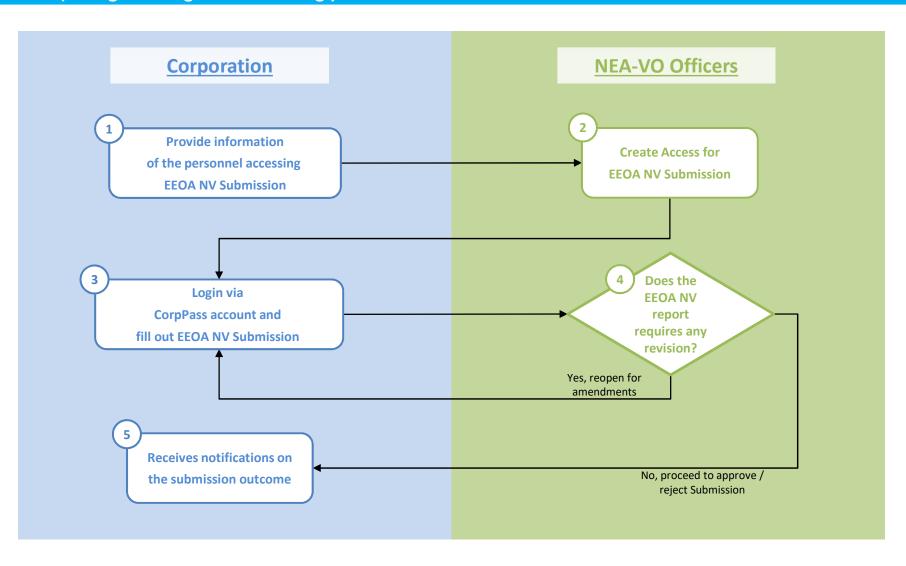

## Overview to Briefing Scope

All sites that are required to fulfill their obligations under the Energy Conservation (Energy Management Practices) will go through the following processes for EEOA NV:

**EEOA NV Access** 

### **EEOA NV Access**

All sites that are required to fulfill their obligations under the Energy Conservation (Energy Management Practices) will go through the following processes for EEOA NV:

#### Access to EEOA NV submission is granted on individual basis

- Corporations will need to submit the personnel details of those who will be involved in the report submission to NEA-VO officers.
- This is to ensure that the NEA-VO officers are able to review and grant the permission accordingly.
- These are the information required:
  - 1. UEN (of the corporation)
  - 2. Identification Number
  - 3. First Name
  - 4. Last Name
  - 5. Contact Number
  - 6. Email Address
- An email notification will be sent to the authorised personnel when the access has been granted.

**EDMA Login** 

## **EDMA Login**

All sites that are required to fulfill their obligations under the Energy Conservation (Energy Management Practices) will go through the following processes for EEOA NV: