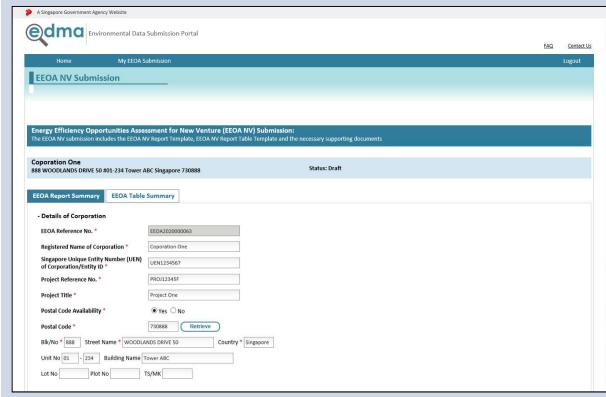

### **Steps/Data Input**

- Energy Efficiency Opportunities Assessment for New Venture (EEOA NV) Submission is displayed.
- Input Details of Corporation with the required information.

Singapore Unique Entity Number (UEN) of Corporation/Entity ID must be entered before proceeding to save the form as draft. Mandatory fields are indicated by the red asterisk (\*) on the field headers.

### **Steps/Data Input**

- Based on the postal code availability radio button selected, the different address fields enabled will defer.
- If 'Yes' is selected, all fields will be enabled
- If 'No' is selected, the following fields will be enabled:
  - Lot No.
  - Plot No.
  - TS/MK

#### Screen Energy Efficiency Opportunities Assessment for New Venture (EEOA NV) Submission: The EEOA NV submission includes the EEOA NV Report Template, EEOA NV Report Table Template and the necessary supporting documents Coporation One Status: Draft 888 WOODLANDS DRIVE 50 #01-234 Tower ABC Singapore 730888 **EEOA Report Summary EEOA Table Summary** - Details of Corporation EEOA Reference No. \* EEOA2020000063 Registered Name of Corporation \* Coporation One Singapore Unique Entity Number (UEN) UEN1234567 of Corporation/Entity ID \* Project Reference No. \* PROJ12345F When 'Yes' is selected all fields is enabled. Enter the Postal Code and Project Title \* Project One click 'Retrieve' to get the following Postal Code Availability \* ● Yes ○ No Blk/No, Street Name, Country 730888 Retrieve Postal Code \* Postal Code Availability \* Retrieve Postal Code \* Street Name \* WOODLANDS DRIVE 50 Country \* Singapore When 'No' is selected only the 'Lot No.', 'Plot No' & 'TS/MK' Unit No 01 Building Name Tower ABC fields is enabled. Lot No Plot No TS/MK Postal Code Availability \* O Yes No Postal Code \* Blk/No Street Name \* Country \* Unit No **Building Name** Plot No TS/MK Lot No