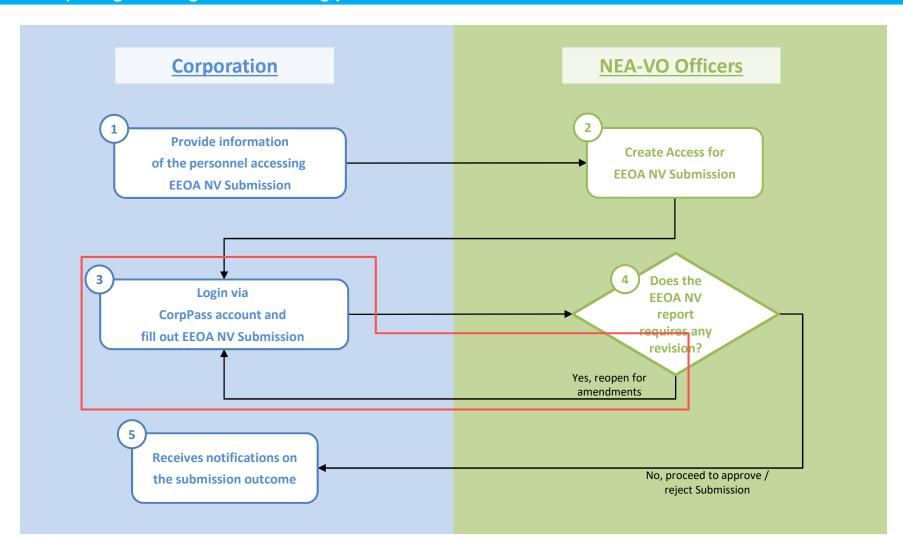

## Overview to Briefing Scope

All sites that are required to fulfill their obligations under the Energy Conservation (Energy Management Practices) will go through the following processes for EEOA NV:

**EEOA NV Access** 

### **EEOA NV Access**

All sites that are required to fulfill their obligations under the Energy Conservation (Energy Management Practices) will go through the following processes for EEOA NV:

#### Access to EEOA NV submission is granted on individual basis

- Corporations will need to submit the personnel details of those who will be involved in the report submission to NEA-VO officers.
- This is to ensure that the NEA-VO officers are able to review and grant the permission accordingly.
- These are the information required:
  - 1. UEN (of the corporation)
  - 2. Identification Number
  - 3. First Name
  - 4. Last Name
  - 5. Contact Number
  - 6. Email Address
- An email notification will be sent to the authorised personnel when the access has been granted.

## **EDMA Login**

All sites that are required to fulfill their obligations under the Energy Conservation (Energy Management Practices) will go through the following processes for EEOA NV:

## **EEOA NV Submission Reopened**

All sites that are required to fulfill their obligations under the Energy Conservation (Energy Management Practices) will go through the following processes for EEOA NV:

## **EEOA NV Submission Outcome**

All sites that are required to fulfill their obligations under the Energy Conservation (Energy Management Practices) will go through the following processes for EEOA NV: