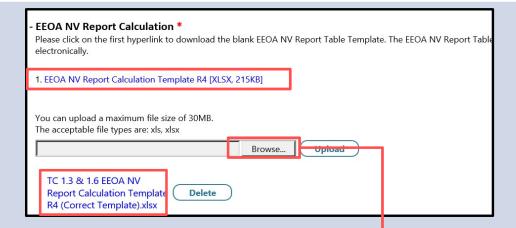

# Energy Efficiency Opportunities Assessment for New Venture (EEOA NV) Submission (5/9) – Delete EEOA NV Report Calculation

### **Steps/Data Input**

- At the EEOA NV Report Calculation section, EEOA respondent is able to upload the calculation file used for in the EEOA NV form.
- Click on the document template hyperlink
   'EEOA NV Report Calculation Template R4'
   to be completed offline and electronically.
- Click Browse and select the file to be uploaded, click Upload button to upload the EEOA NV Report Calculation for submission.
- The select file will be uploaded successfully and link will be displayed accordingly.

When a wrong file type is uploaded error message will be displayed: "Please ensure file format of the EEOA NV Report Calculation is xls/ xlsx."

When a file size exceed the acceptable limit error message will be displayed: "Size of the EEOA NV Report Calculation cannot be more than 30MB."