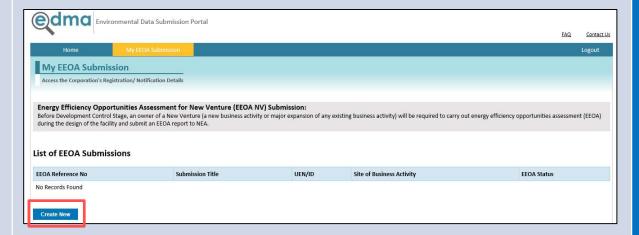

### **Steps/Data Input**

- On the Home Page, Click on My EEOA Submission navigation at the top of the screen.
- My EEOA Submission page is displayed.
- Click on the Create New button to launch new EEOA submission.
- When there is a draft EEOA submission created, Click on the EEOA Reference No hyperlink to launch the created EEOA submission.

All EEOA submissions in "Re-open/ Draft" status assigned to the EEOA respondent will be retrieved and displayed accordingly. If there is no EEOA submission found, "No Record Found" will be displayed.