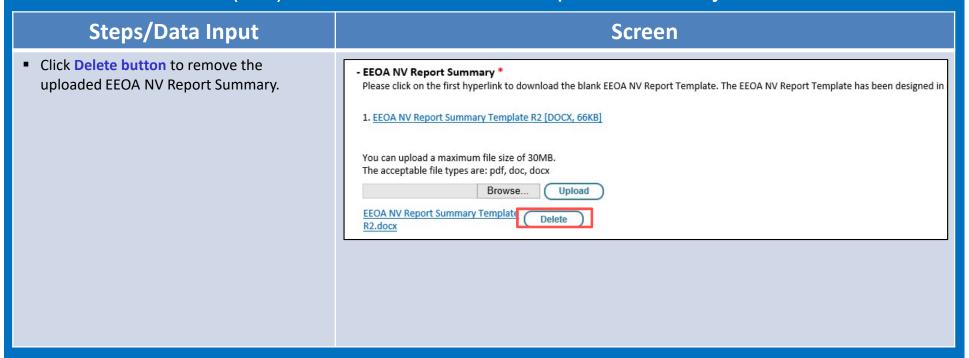

# Energy Efficiency Opportunities Assessment for New Venture (EEOA NV) Submission (4/9) – Delete EEOA NV Report Summary

### **Steps/Data Input**

- At the EEOA NV Report Summary section, EEOA respondent is able to submit their corporation's EEOA NV Report Summary document.
- Click on the document template hyperlink 'EEOA NV Report Summary Template R2'
   to be completed offline and electronically.
- Click Browse and select the file to be uploaded, click Upload button to upload the EEOA NV Report Summary for submission.
- The select file will be uploaded successfully and link will be displayed accordingly.

When a wrong file type is uploaded, an error message will be displayed: "Please ensure file format of the EEOA NV Report Summary is pdf/ doc/docx."

When a file size exceed the acceptable limit, an error message will be displayed: "Size of the EEOA NV Report Summary cannot be more than 30MB."