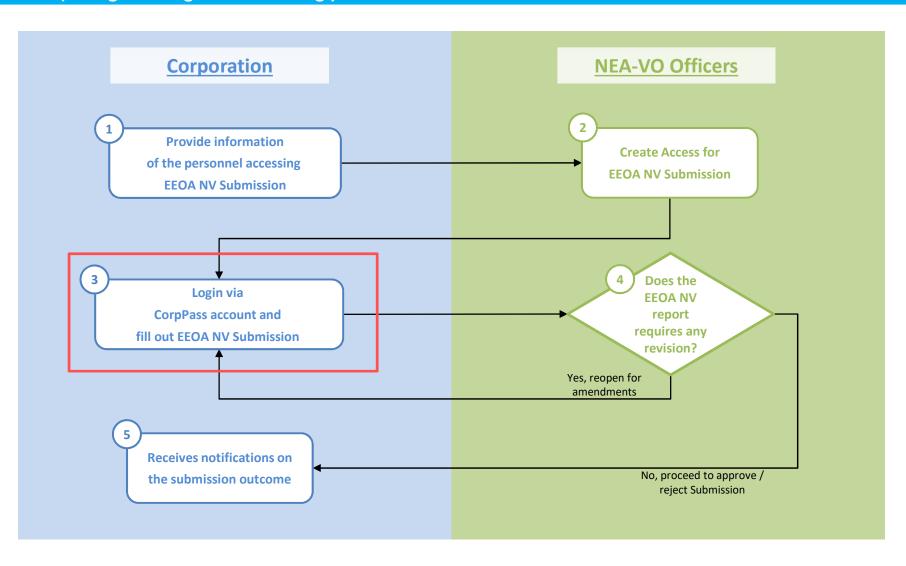

### **Steps/Data Input**

- Email notification received by registered EEOA respondent
- Click on URL in the mail to access the online portal to perform submission.

#### Https://www.edma.gov.sg

Authorized users (EEOA Data Respondent) are given the option to login to the Environmental Data Submission Portal using their CorpPass.