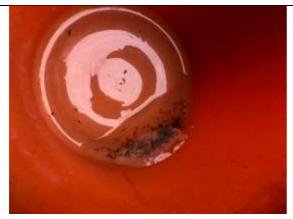

Sample photo of profuse mosquito breeding in a porcelain cup

Sample photo of profuse mosquito breeding in a pail

Sample photo of profuse mosquito breeding in a pail

NEA dengue inspection officer checking flower pot