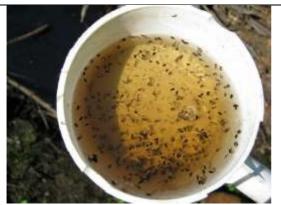

Sample photo of profuse mosquito breeding in a porcelain cup

Sample photo of profuse mosquito breeding in a pail

Sample photo of profuse mosquito breeding in a pail

NEA dengue inspection officer checking flower pot