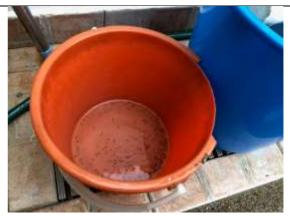

Sample photo of profuse mosquito breeding in a porcelain cup

Sample photo of profuse mosquito breeding in a pail

Sample photo of profuse mosquito breeding in a pail

NEA dengue inspection officer checking flower pot